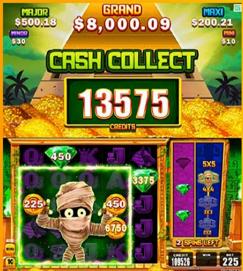

## **CASH COLLECT FEATURE**

Triggered by landing an reel 1 and on any other reel, or metamorphically triggered by any one or more without field. Feature is played on 5×5 matrix with initial Mummy Zone starting as 2×2. All prizes landed inside the zone are awarded. Collects more to grow the zone up to 5×5 and win additional bonus spins.