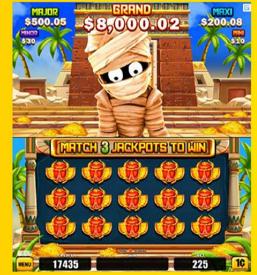

FREE GAMES FEATURE Triggered by 3, 4 or 5 (1995), or metamorphically triggered by 1 or 2 (1995) Retriggers available.

MATCH-3 JACKPOT FEATURE may trigger metamorphic that awards Match-3 Jackpot feature to win jackpot.