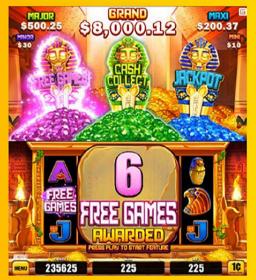

FREE GAMES FEATURE Triggered by 3, 4 or 5 (1995), or metamorphically triggered by 1 or 2 (1995) Retriggers available.

MATCH-3 JACKPOT FEATURE may trigger metamorphic that awards Match-3 Jackpot feature to win jackpot.